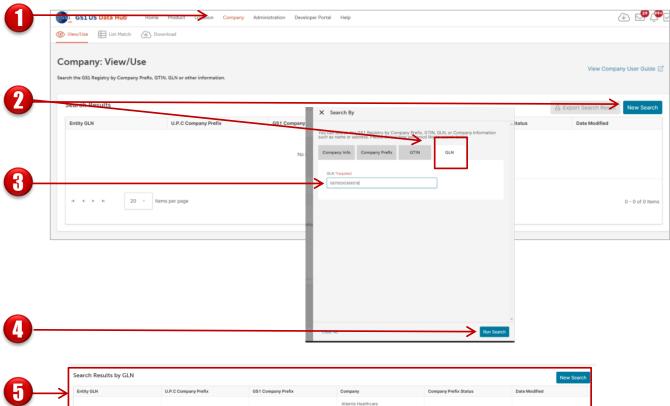

# **Search by GLN**

Use the Search by GLN to view the owner of the 13-digit number, which identifies physical locations such as stores, manufacturing centers, warehouses, corporate headquarters, etc. Enter the GLN to initiate your search:

- START
- Click Company > View Use.
- Click the **New Search** button. Click the **GLN** tab.
- Type in the company's **GLN number** you want to search for.
- Click Run Search.
- The Search Results will display the company associated with that GLN and information about the GS1 Company prefix used to generate that GLN.