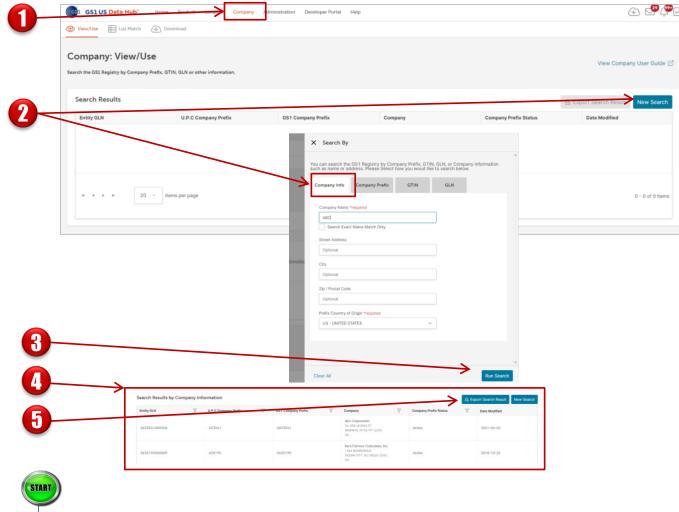

#### **Search By Company**

Use the Search by Prefix to verify GS1 US membership. Enter the GS1 or UPC Company Prefix to initiate your search:

Q

Note: Company Prefix Status is only returned for Prefixes licensed by GS1 US.