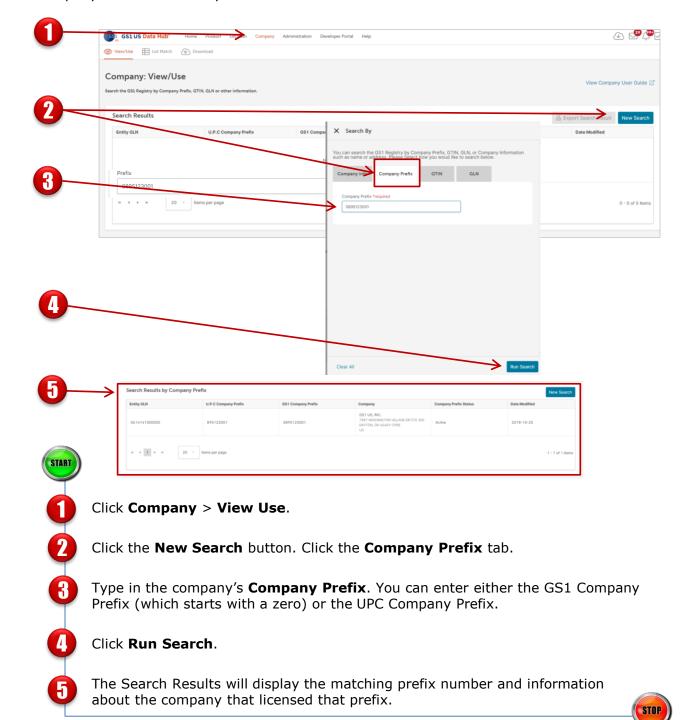

#### **Search by GTIN**

Use the Search by GTIN (Global Trade Item Number) to identify the company who licensed the prefix to create the GTIN. Enter the GTIN to initiate your search:

The Search Results will display the company associated with that GTIN and information about the GS1 Company prefix used to generate that GTIN.

Q

**Note:** GTINs are found on products sold at a store or on-line and on cases and pallets in a distribution or warehouse environment. They can be 8, 12, 13, or 14 digits in length.