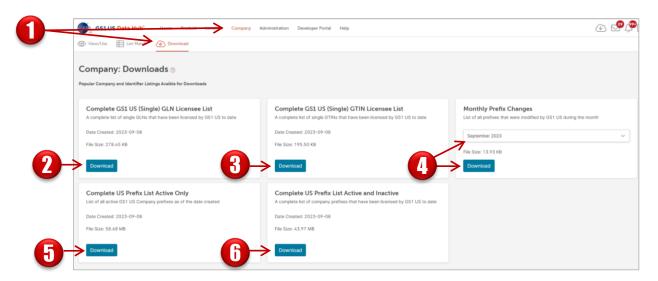

### **Company Download**

Use the Export Add on function in your Company View/Use subscription to identify GS1 Company Prefixes that are active or inactive.

- Click the **Company** link, then **Download**.
- To retrieve the **Complete GS1 US (Single) GLN Licensee List** file of a complete list of single GLNs that have been licensed by GS1 US to date, click **Download**. These GLNs are not Company Prefix-based and only identify a single GLN.
- To retrieve the **Complete GS1 US (Single) GTIN Licensee List** file of single GTINs that have been licensed by GS1 US to date, click **Download**. These GTINs are not Company Prefix-based and only identify a single product.
- To retrieve the **Monthly Prefix Changes** file of all prefixes that were modified by GS1 US during a specific month, select the month from the drop-down menu, then click **Download**.
- To retrieve a **Complete US Prefix List Active Only** file of all active GS1 US Company prefixes as of the date created, click **Download.**
- To retrieve the **Complete US Prefix List Active and Inactive file** of company prefixes that have been licensed by GS1 US to date, click **Download**.

**NOTE:** Download experience vary by web browser. In addition, be aware of the file sizes as they may be very large and take some time to download.