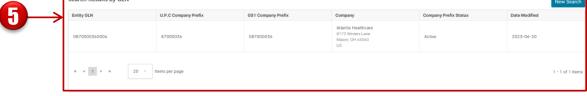

- START
- Click Company > View Use.
- Click the **New Search** button. Click the **GLN** tab.
- Type in the company's **GLN number** you want to search for.
- Click Run Search.
- The Search Results will display the company associated with that GLN and information about the GS1 Company prefix used to generate that GLN.