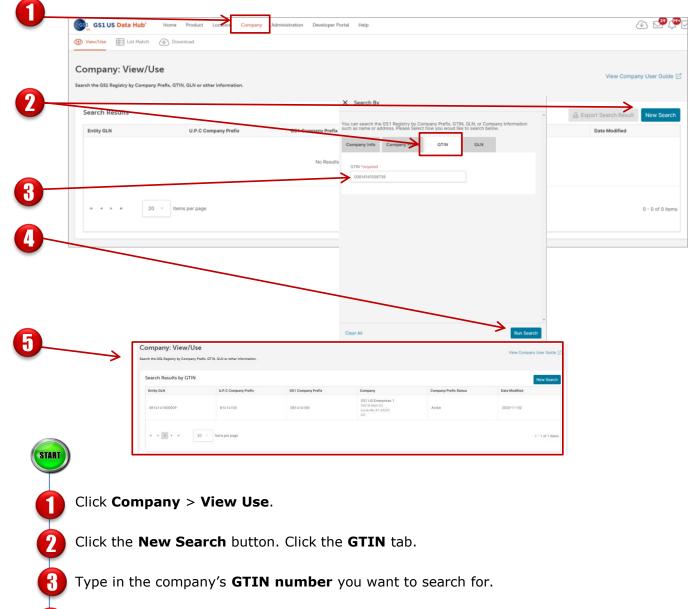

# **Search by GLN**

Use the Search by GLN to view the owner of the 13-digit number, which identifies physical locations such as stores, manufacturing centers, warehouses, corporate headquarters, etc. Enter the GLN to initiate your search:

- START
- Click Company > View Use.
- Click the **New Search** button. Click the **GLN** tab.
- Type in the company's **GLN number** you want to search for.
- Click Run Search.
- The Search Results will display the company associated with that GLN and information about the GS1 Company prefix used to generate that GLN.