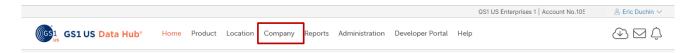

#### **Search By Company**

Use the Search by Company name to verify GS1 US membership. Enter one or more parameters such as: Company Name, Street Address, City, Zip Postal Code, or Prefix Origin to initiate your search as follows:

- Click **Company** from the navigation menu. The **View/Use** search displays.
- Click the **New Search** button. The **Company** tab displays. Type in the company name. You can enter as little as three characters, and these characters can be located anywhere within the Company Name. Or you can type the full name and check the **Search Exact Name Match Only** box.
- Click **Run Search**.
- Any companies and their GS1 Company Prefixes that match your search criteria will display.
- If you licensed the Export Add on subscription, click **Export Search Results** to download these results in an Excel spreadsheet.